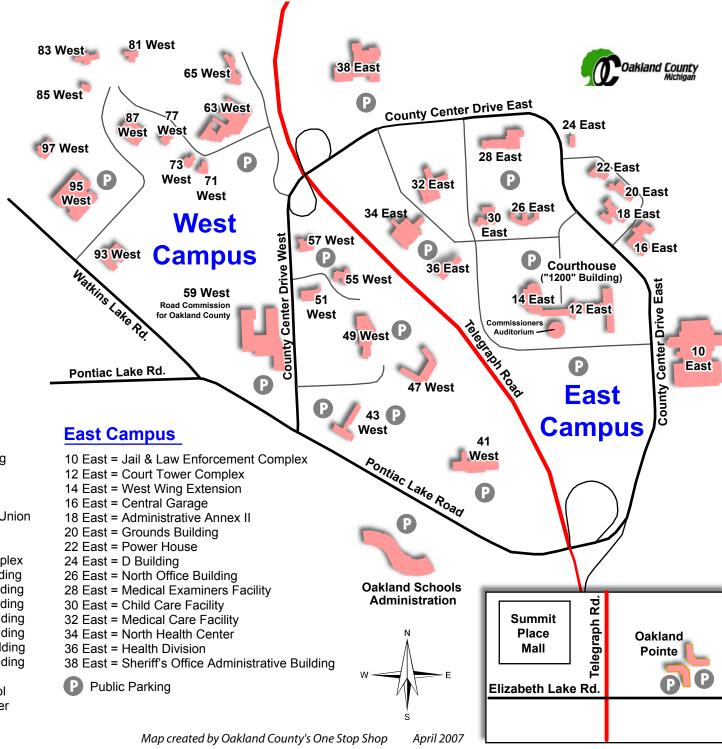

## **Oakland County Service Center**

1200 North Telegraph Rd. Pontiac, MI 48341 (248) 858-1000 www.oakgov.com

## **West Campus**

41 West = Executive Office Building

43 West = Farmer's Market

47 West = Administrative Annex I

49 West = Information Technology

51 West = Oakland County Credit Union

55 West = Easter Seal Society

57 West = Boy Scouts of America

59 West = Road Commission Complex

63 West = Children's Village J Building

65 West = Children's Village A Building

71 West = Children's Village B Building

73 West = Children's Village C Building

77 West = Children's Village D Building

81 West = Children's Village G Building

83 West = Children's Village H Building

85 West = Kitchen

87 West = Children's Village School

93 West = US Army Reserve Center

95 West = Public Works Building

97 West = Parks and Recreation